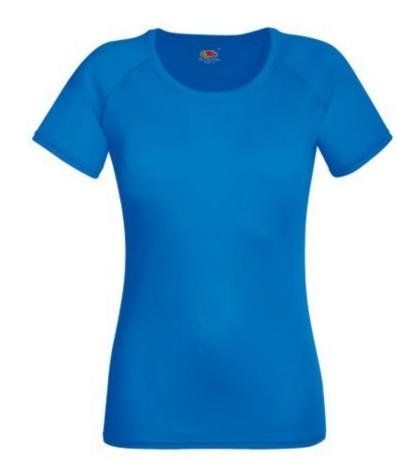

# FRUIT OF THE LOOM, PERFORMANCE, SPORTS POLYESTER T-SHIRT FOR WOMEN, ROYAL BLUE, M

## **Basic informations**

Size: M

Length: 50 Width: 35 Height: 29 Size: M

Color: Royal blue

# **Specification**

Fruit of the Loom, Performance, Sports Polyester T-Shirt for Women, Royal Blue, M. Sports Polyester T-Shirt for Women, Girls and Ladies, Short Sleeves, 100% Polyester T-shirt, Cool Wear Cooling & Drying, 140gm / m2 Polyester, T-shirt Ideal for all sporting events and all kinds of activities, stylish cut. Branding: sublimation, flex / flock